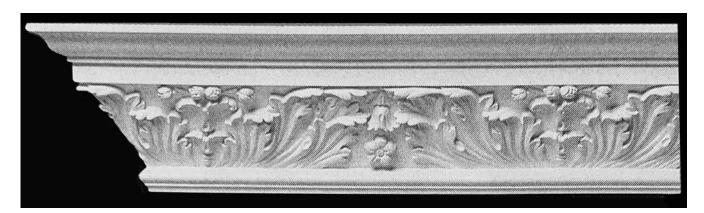

## Acanthus Leaf Crown IPJP4019



## Available Materials ArchPolymer<sub>TM</sub>

for Straight Lengths Artifical wood, White Primed Rot, Insect, Water Resistant Interior & Exterior Use

## Flexible ResinMold®

Arches, Straight Lengths
Concave & Convex Curves
Water, Rot, Insect Resistant
Flexible Synaptic Polymer
Memory keeps shape
Exterior or Interior Applications
Paint or Stain

## GRG-NeoPlaster<sub>TM</sub>

a new plaster material Arches, Straight Lengths Concave & Convex Curves Interior Use only



<sup>\*</sup> assembly required, drawing not to scale

<sup>\*</sup> All specifications subject to change without notice, Final products & Measurements may vary from this brochure



Imperial Productions® 1-800-399-7585

Imperial Productions & Distribution Inc Toronto / New York / Chicago email sales@imperialproductions.com copyright 2016 MRDCI All Rights Reserved