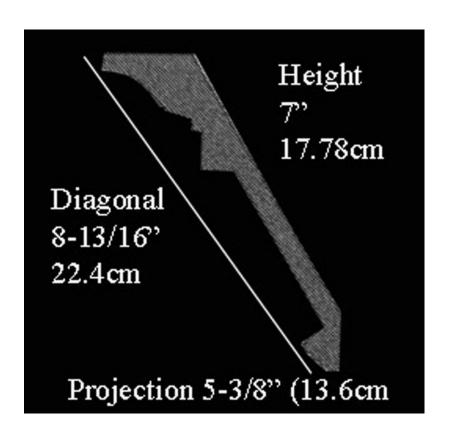

## Acanthus Leaf Crown IPJP4019

## GRG-NeoPlaster<sub>TM</sub>

a new plaster material Arches, Straight Lengths Concave & Convex Curves Interior Use only

<sup>\*</sup> assembly required, drawing not to scale

<sup>\*</sup> All specifications subject to change without notice, Final products & Measurements may vary from this brochure